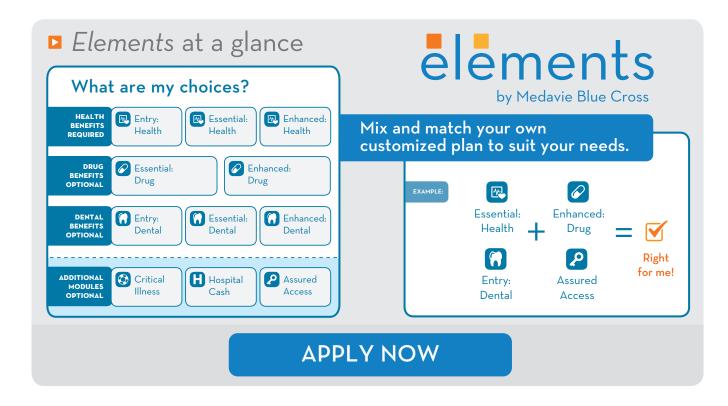

### **ELEMENTS - PERSONAL HEALTH PLAN**

Medavie Blue Cross believes that getting health insurance should be simple, affordable and flexible too which is why they have created **Elements**, a plan that grows and changes with your key life events.

Unexpected health issues could leave you with thousands of dollars in unplanned medical bills. **Elements** by Medavie Blue Cross is there to secure your finances and give you peace of mind.

**Elements** is designed to adjust to your needs . . . because no two people experience life the same way.